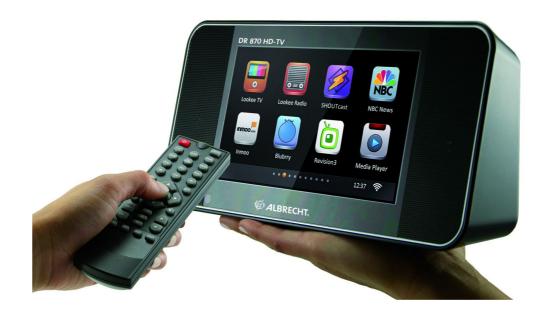

## ALBRECHT DR 870 HD-TV

2.000 Internet TV channels 30.000 Internet radio channels ready to receipt 7 " screens with TV exit in HD quality 720p

Rec. Retail pr. incl. 19% Vat: 179,90 €

Code: 27487

## **Scope of delivery:**

- Rempote Control
- USB-cable
- TV-Out cable
- FM Antenna

## **Features:**

- Receipt about WLAN (also by switched off computer)
- Digital picture frame with background music
- Internet TV (7 " screens)
- Internet radio
- Shoutcast (special Internet radio stations)
- Podcast
- Media player (playing of video, MP3, music,
- Pictures of the internal memory or SD map)
- Medienstreaming via WLAN by means of UPnP
- FM radio
- Alarm clock
- Electricity supply: 230 V, Mini-USB
- Connections: HDMI, Mini-USB, LAN, earphone,
- TV-out, SD maps slot, Line-In, antenna
- Weight: 850 g
- Measurements: B: 25.8 cms, H: 12.5 cms, T: 5.6 cms