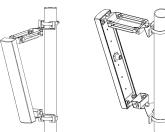

## Accessories:

Compact tilt mount for VP860/54

Mount bracket for 2 x VP860/54 at 60° or 90