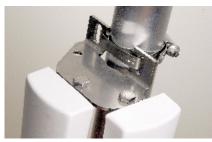

## **Specifications**

VP860/54

Vertical Flat Panel Antenna, 60 deg, 16 dBi

| Ture e         | divertional panel enterna                 |
|----------------|-------------------------------------------|
| Туре           | directional panel antenna                 |
| Polarization   | vertical                                  |
| Frequency      | 5470-5875 MHz                             |
| Impedance      | 50 ohm                                    |
| VSWR           | <1.7:1                                    |
| Gain           | 16 dbi                                    |
| HPBW           | azimuth 60°                               |
|                | elevation 10°                             |
| Connector      | N female on rear                          |
|                | (90 deg angle adapter included)           |
| Power handling | 20 W                                      |
| Mount          | bracket for wall or 35-50 mm mast         |
|                | incl stainless hose clamp                 |
| Size           | W 67 mm                                   |
|                | H 355 mm                                  |
|                | D 90 mm (incl mount)                      |
| Weight         | 710 g net, 790 g shipping                 |
| Material       | reflector - aluminium                     |
|                | radome - ABS                              |
| Color          | white                                     |
| Other          | DC grounded                               |
|                | mount adjustable in azimuth $\pm45^\circ$ |