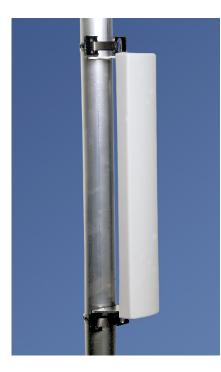

## **Specifications**

VP860/54

Vertical Flat Panel Antenna, 60 deg, 16 dBi

| Ture e         | divertional panel enterna                 |
|----------------|-------------------------------------------|
| Туре           | directional panel antenna                 |
| Polarization   | vertical                                  |
| Frequency      | 5470-5875 MHz                             |
| Impedance      | 50 ohm                                    |
| VSWR           | <1.7:1                                    |
| Gain           | 16 dbi                                    |
| HPBW           | azimuth 60°                               |
|                | elevation 10°                             |
| Connector      | N female on rear                          |
|                | (90 deg angle adapter included)           |
| Power handling | 20 W                                      |
| Mount          | bracket for wall or 35-50 mm mast         |
|                | incl stainless hose clamp                 |
| Size           | W 67 mm                                   |
|                | H 355 mm                                  |
|                | D 90 mm (incl mount)                      |
| Weight         | 710 g net, 790 g shipping                 |
| Material       | reflector - aluminium                     |
|                | radome - ABS                              |
| Color          | white                                     |
| Other          | DC grounded                               |
|                | mount adjustable in azimuth $\pm45^\circ$ |