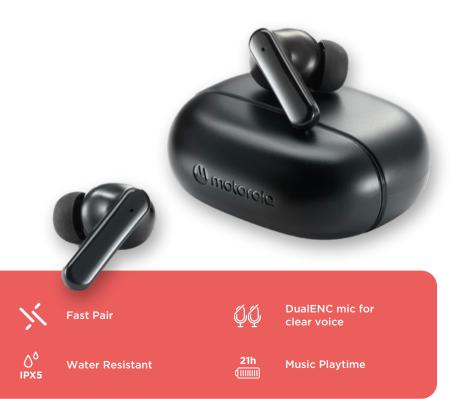

#### MOTO BUDS 125 TRUE WIRELESS EARBUDS

Enjoy crystal clear phone calls with the Moto BUDS 125, featuring a noise-canceling mic for superior voice clarity. The in-ear design ensures a comfortable fit, while powerful 10mm drivers deliver great sound. These splash-proof earbuds (IPX5) offer easy touch controls.

The pocket-sized case provides an extra 14 hours of playtime, complementing the 5-hour battery life on the earbuds. Use either bud alone, enjoy voice assistant support, and quick pairing with Android devices through Fast Pair.