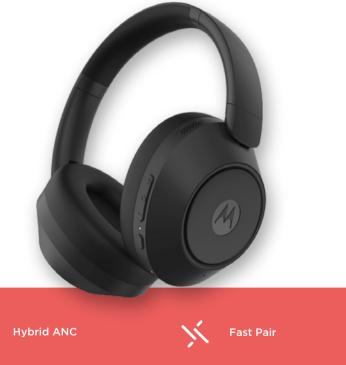

### XT800 ANC WIRELESS OVER-EAR HEADPHONES

Discover the immersive sound experience of the MOTO XT800 ANC headphones with hybrid active noise cancellation of up to 28dB, they ensure crystal-clear music in any environment.

Environmental Noise Cancellation technology ensure clear phone calls. Enjoy exceptional sound with Bluetooth v5.3 and 40mm high-quality speaker drivers. With up to 40 hours of music playback and a quick 5-minute charge for an extra 3 hours. Stay connected to the world with ambient mode and the smart voice assistant.