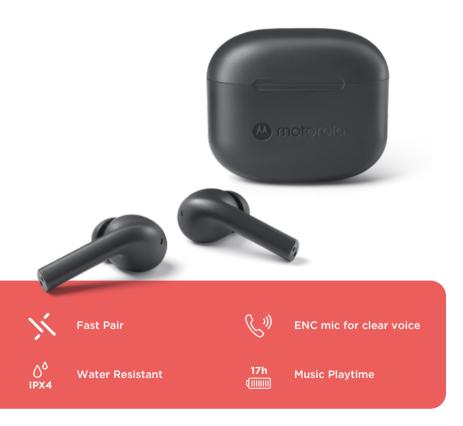

#### MOTO BUDS 065 TRUE WIRELESS EARBUDS

Experience crystal-clear calls with Moto Buds 065 featuring ENC mic technology. Enjoy a comfortable fit with ergonomic design and effortless Android pairing with Fast Pair. The compact charging case provides up to 17 hours of playtime (5 hours in buds, 12 hours in the case).

Easily control your music and calls with touch controls on both earbuds. Designed for versatility, use either bud as a mono Bluetooth headset. Plus, with IPX4 water resistance, these earbuds are perfect for any activity.