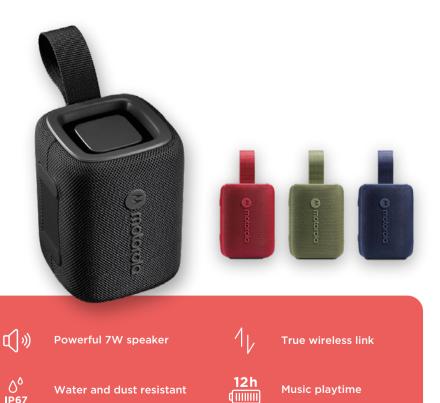

### ROKR 300 WIRELESS PORTABLE SPEAKER

Introducing the ROKR 300, a compact and portable Bluetooth speaker delivering powerful sound, punchy bass, and clear vocals through its 7W speaker and dual passive radiators. With its true wireless link feature, you can take it anywhere without hassle.

Designed for durability, it's waterproof and dustproof (IP67) and offers up to 12 hours of battery life. Enjoy your favorite music on the go with confidence and convenience.