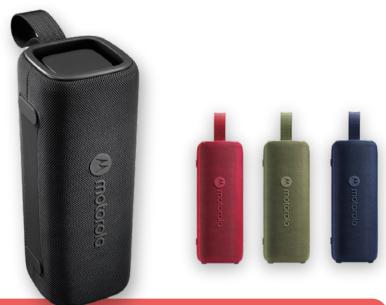

### ROKR 600 WIRELESS PORTABLE SPEAKER

This powerful 30W speaker with double passive radiators deliver enhanced bass and stereo sound with clear vocals. You can take it anywhere without worries! This portable speaker is waterproof and dustproof (IP67), with up to 6 hours' battery life.

You can connect more than 20 speakers simultaneously with the Broadcast function to enjoy a full party experience.

Powerful 30W speaker

**⊈**]»

Water and dust resistant

Broadcast function (connect 20+ speakers)