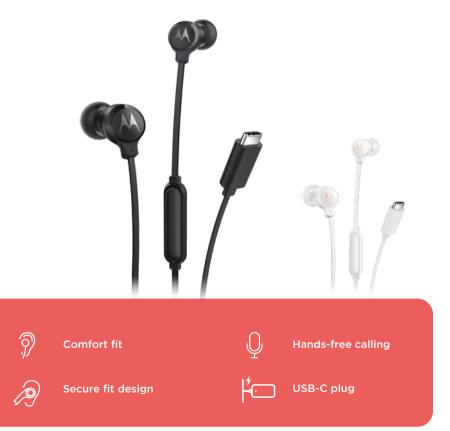

## EARBUDS 3C-S

Experience the perfect blend of comfort and exceptional sound quality with Motorola Earbuds 3C-S. Designed to provide the familiar fit of traditional earbuds while delivering superior audio performance, these earbuds feature 9.4mm drivers for awesome sound.

The ergonomic design, coupled with angled acoustics tubes, ensures a comfortable and lightweight fit, allowing you to enjoy your favorite tunes anytime, anywhere. Plus, the USB-C plug and anti-tangle soft flat cable offer added convenience and durability for hassle-free listening.