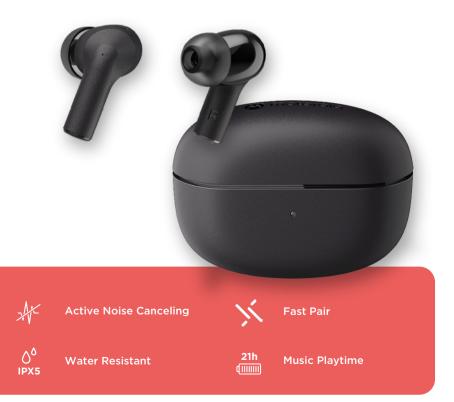

### MOTO BUDS 500 ANC

TRUE WIRELESS EARBUDS

Experience freedom with MOTO BUDS 500 ANC true wireless earbuds. Enjoy crystal-clear music in any setting with up to 28dB of active noise cancellation. Dual ENC microphones and Environmental Noise Cancellation technology ensure clear calls. Enjoy superb sound quality with Bluetooth v5.3 and 10mm high-quality drivers.

These IPX5 water-resistant earbuds feature touch control and mono mode. With up to 5 hours of playtime and 14 extra hours from the charging case, they offer seamless functionality. Stay connected with smart voice assistant and fast pair for effortless Bluetooth pairing with Android devices.