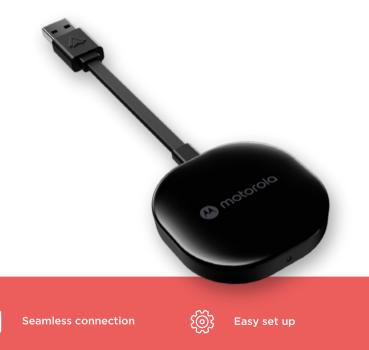

Music playtime

Turn your phone's power into your car's display. Android Auto<sup>™</sup> is a simpler, safer way to use your phone while driving. The MA1 provides wireless connectivity to your car's existing Android Auto-capable infotainment system, making it even easier to access your favorite maps, media, and messaging apps on your car's screen.

With this integration, enjoy a safer, more convenient driving experience, keeping control of your phone while focusing on the road ahead. Simplify your journey with the convenience and advanced technology of Android Auto and the MA1 adapter.

#### MA1 WIRELESS CAR ADAPTER FOR ANDROID AUTO<sup>™</sup> ... engineered by Google

\*

**⊗**•))

Wi-Fi certified

Fast media transmission

With the Motorola MA1 there are no wires, no fuss, just a seamless connection to Android Auto<sup>™</sup> to safely access the apps that you need and be on your way.

5 GHz WiFi for wireless Android Auto<sup>™</sup>. The Motorola MA1 licenses technology from Google that makes it simple for users to connect to existing USB-enabled Android Auto vehicles wirelessly, making it even easier to access apps using the car's display.