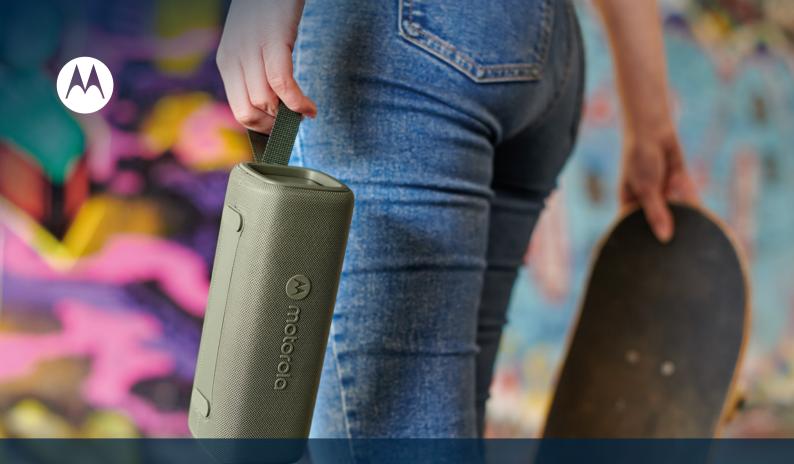

### ROKR 300 WIRELESS PORTABLE SPEAKER

Introducing the ROKR 300, a compact and portable Bluetooth speaker delivering powerful sound, punchy bass, and clear vocals through its 7W speaker and dual passive radiators. With its true wireless link feature, you can take it anywhere without hassle.

Designed for durability, it's waterproof and dustproof (IP67) and offers up to 12 hours of battery life. Enjoy your favorite music on the go with confidence and convenience.