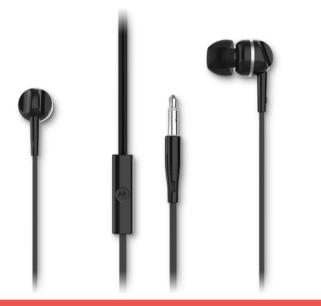

#### EARBUDS 105 IN EAR HEADPHONES WITH MIC

Designed to give you a secure and comfortable fit. Stay connected no matter what you're doing.

The rich HD sound, lightweight design and built-in mic for hands-free calling, make these headphones the perfect companion anytime, anywhere. A variety of colours fit every lifestyle.

Lightweight design

Hands-free calling

**Clear sound** 