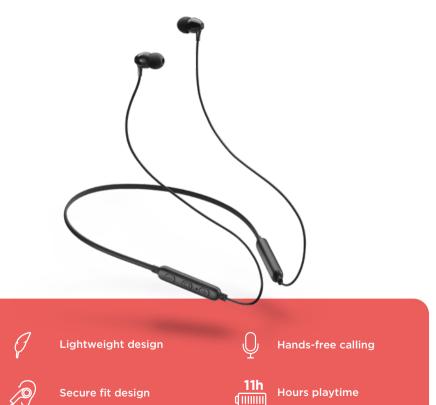

### MOTO SP106 WIRELESS IN EAR HEADPHONES

Ultra-lightweight and tangle-free, the neckband design of the Motorola SP106 offers boundless freedom of movement with uninterrupted listening.

Enjoy a secure fit, built-in microphone, button controls, and a fixable neckband that rests comfortably on your neck when not in use.

Designed for active lifestyles, with 11 hours of playtime and hands-free calls, it's perfect for on the go.