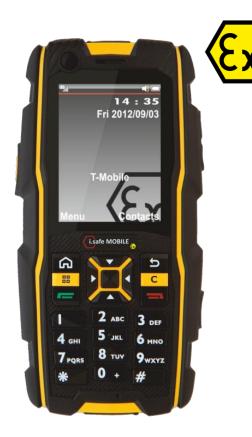

# **ADVANTAGE 1.0**

#### **Advantages**

- 1. Robust Industrial mobile phone
- 2. Long battery life time
- 3. Ergonomic Design
- 4. Dust- and water proof (IP67)
- 5. Bluetooth, GPRS, MMS, SMS, EDGE,
- 6. Camera with 2 mega pixel and video function
- 7. Dedicated Push-To-Talk button, third party software necessary
- 8. GSM-Quad-Band / 3G
- 9. Address book for 2000 records

## Description

The **ADVANTAGE 1.0** is a very lightweight yet very rugged dust-and water-proof industry mobile phone with 3G/UMTS technology. It is ideal for use in extremely harsh conditions and in dangerous environments, since it also has "lone worker protection." This functionality is realized by an optional software, which is based on the GPS and SOS function of the phone.

Easy to use and very long battery life time offer best in class comfort. Camera, and Push To Talk functionality are useful features in the daily use. Your reliable companion, when it comes to do special tasks. High storage capacity allows you all the contacts, a lot of pictures and other data to be stored on the device.