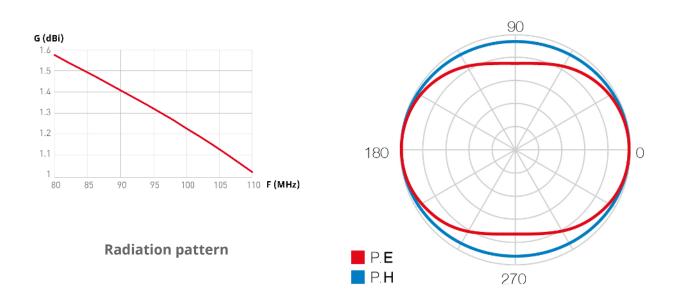

### Graphic documentation

**Radiation pattern** 

### **Technical specifications**: Ref. 1201

| Bands                |     | FM     |
|----------------------|-----|--------|
| Frequency range      | MHz | 88 108 |
| Gain                 | dBi | 1      |
| Wind load (@130Km/h) | N   | 27     |
| Wind load (@150Km/h) | N   | 37     |
| Mast diameter        | mm  | 20 50  |