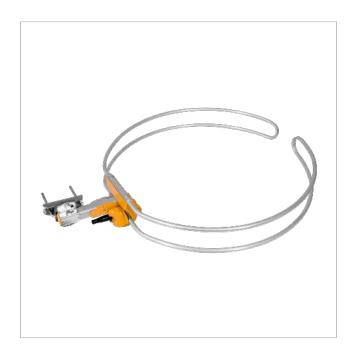

## FM antenna Radio reception

Omnidirectional antenna equipped with a compact circular dipole.

Supplied in individual packing.

| Ref.         | 1201          |
|--------------|---------------|
| Logical ref. | UKW           |
| EAN13        | 8424450012017 |

#### Discover

- Built with aluminium (corrosion resistant ) for a long service life, and in ABS plastic for high weather resistance
- The mast-mounting system utilizes Zamak to provide sturdiness and stability in adverse weather conditions
- Designed and manufactured in Europe, our products undergo the most stringent quality controls

## **Televes**

• The connection box includes a balun for impedance matching