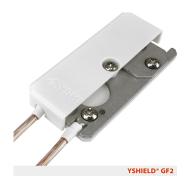

## YSHIELD® GF2 | Grounding housing 40x80 mm

Medium-sized surface/flush mounting housing 40x80 mm, for the installation directly on shielding products or for clamping the grounding straps.

Medium-sized surface/flush mounting housing 40x80 mm, for the installation directly on shielding products or for clamping the grounding straps. With a clamping point for grounding straps preferably for small surfaces with shielding paint, shielding mesh, shielding plaster, reinforcement fabric. Usage on the interior as well as the exterior (additional seal necessary). One piece is needed per surface. Flush mounted with a height of 11 mm is thinner than a drywall construction board.

- Connectivity: 1 clamping point. 2 cable connections
- Scope of delivery: Aluminium plate 35x75x2 mm, plastic cover 40x80x11 mm, 20 cm grounding strap, all necessary screws, discs, dowels, cable lugs and a screwing tool with Torx®-Bits. Cable is not included in the scope of delivery we recommend our pre-assembled cables GL.