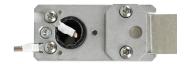

## YSHIELD® GF2 | Grounding housing 40x80 mm

Medium-sized surface/flush mounting housing 40x80 mm, for the installation directly on shielding products or for clamping the grounding straps.

Medium-sized surface/flush mounting housing 40x80 mm, for the installation directly on shielding products or for clamping the grounding straps. With a clamping point for grounding straps preferably for small surfaces with shielding paint, shielding mesh, shielding plaster, reinforcement fabric. Usage on the interior as well as the exterior (additional seal necessary). One piece is needed per surface. Flush mounted with a height of 11 mm is thinner than a drywall construction board.

- Connectivity: 1 clamping point. 2 cable connections
- Scope of delivery: Aluminium plate 35x75x2 mm, plastic cover 40x80x11 mm, 20 cm grounding strap, all necessary screws, discs, dowels, cable lugs and a screwing tool with Torx®-Bits. Cable is not included in the scope of delivery we recommend our pre-assembled cables GL.