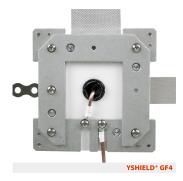

## YSHIELD® GF4 | Grounding housing 120x120 mm

Large-sized surface/flush mounting housing 120x120 mm, for the installation directly on shielding products or for clamping the grounding straps.

YSHIELD® GF4

YSHIELD GmbH & Co. KG 94099 Ruhstorf, Germany www.yshield.com info@yshield.de

Large-sized surface/flush mounting housing 120x120 mm, for the installation directly on shielding products or for clamping the grounding straps. Due to the large surface preferably used in facade and roof areas. With three clamping points for grounding straps for all surfaces with shielding paint, shielding mesh, shielding plaster, reinforcement fabric. Usage on the interior as well as the exterior (additional seal necessary). One piece is needed per surface. Flush mounted with a height of 11 mm is thinner than a drywall construction board.

- Connectivity: 3 clamping points. 2 cable connections.
- Scope of delivery: Aluminium plate 115x115x2 mm, plastic cover 120x120x11 mm, sealing glue UHU, 20 cm grounding strap, all necessary screws, discs, dowels, cable lugs and a screwing tool with Torx®-Bits. Cable is not included in the scope of delivery we recommend our pre-assembled cables GL.