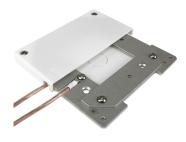

## YSHIELD® GF4 | Grounding housing 120x120 mm

Large-sized surface/flush mounting housing 120x120 mm, for the installation directly on shielding products or for clamping the grounding straps.

YSHIELD® GF4

YSHIELD GmbH & Co. KG 94099 Ruhstorf, Germany www.yshield.com info@yshield.de

Large-sized surface/flush mounting housing 120x120 mm, for the installation directly on shielding products or for clamping the grounding straps. Due to the large surface preferably used in facade and roof areas. With three clamping points for grounding straps for all surfaces with shielding paint, shielding mesh, shielding plaster, reinforcement fabric. Usage on the interior as well as the exterior (additional seal necessary). One piece is needed per surface. Flush mounted with a height of 11 mm is thinner than a drywall construction board.

- Connectivity: 3 clamping points. 2 cable connections.
- Scope of delivery: Aluminium plate 115x115x2 mm, plastic cover 120x120x11 mm, sealing glue UHU, 20 cm grounding strap, all necessary screws, discs, dowels, cable lugs and a screwing tool with Torx®-Bits. Cable is not included in the scope of delivery we recommend our pre-assembled cables GL.