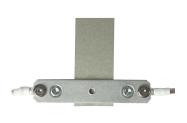

## YSHIELD® GS1 | Grounding plate 20x80 mm

Small and flat grounding plate 20x80 mm for installation directly on top of shielding products and grounding straps

Small and flat grounding plate 20x80 mm for installation directly on top of shielding products and grounding straps. For the skirting board area. **Installation preferably in the baseboard area (due to its small grounding surface) with shielding paint, shielding mesh. Usage only on the interior.** One piece per wall is necessary due to the small contact area. Height when completely mounted is only 4 mm (without cover) or 6 mm (including cover).

- Connectivity: 2 cable connections
- Scope of delivery: Aluminium plate 15x75x2 mm, plastic cover 20x80x6 mm, all necessary screws, discs, dowels, cable lugs and a screwing tool with Torx®-Bits. Cable is not included in the scope of delivery – we recommend our pre-assembled cables GL