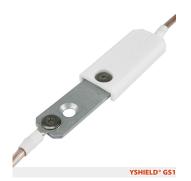

## YSHIELD® GS1 | Grounding plate 20x80 mm

Small and flat grounding plate 20x80 mm for installation directly on top of shielding products and grounding straps

Small and flat grounding plate 20x80 mm for installation directly on top of shielding products and grounding straps. For the skirting board area. **Installation preferably in the baseboard area (due to its small grounding surface) with shielding paint, shielding mesh. Usage only on the interior.** One piece per wall is necessary due to the small contact area. Height when completely mounted is only 4 mm (without cover) or 6 mm (including cover).

- Connectivity: 2 cable connections
- Scope of delivery: Aluminium plate 15x75x2 mm, plastic cover 20x80x6 mm, all necessary screws, discs, dowels, cable lugs and a screwing tool with Torx®-Bits. Cable is not included in the scope of delivery – we recommend our pre-assembled cables GL